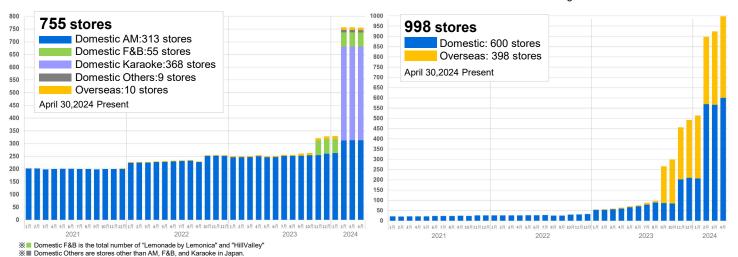

#### 1. Number of stores and offices

Number of stores

#### Number of stores \*Number of mini-locations \*Non-staffed game areas