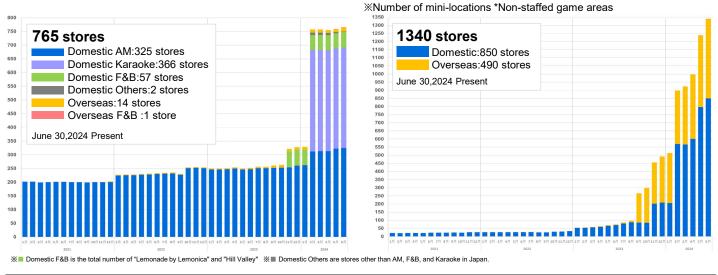

## **GENDA Group Store Expansion Progress Report**

\*Period covered: June 1, 2024 - June 30, 2024

### 1. Number of stores and offices

#### Number of stores



Number of stores

#### 2. Amusement facilities in Japan, expanding in urban and suburban areas

"GIGO OMIYA WEST EXIT" is located right outside the west exit of Omiya Station. The "GiGO BANDAI CITY BUS TERMINAL," the first store to open in Niigata, opened in a commercial facility representing the Niigata area, and on June 21, two urban GiGO stores had their grand openings at the same time. Both stores opened amidst a high level of attention, with their exterior designs spreading widely on SNS even before their opening, and they are off to a good start. Three "GAME FANTASIAN" stores have also joined the group this month. These stores are widely loved by local customers, especially the large ones along main roads. From stores with distinctive characteristics in urban and suburban areas res