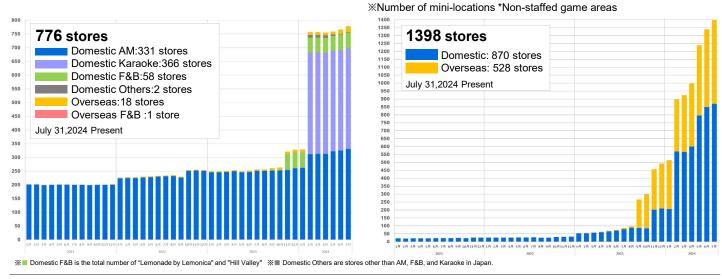

# **GENDA Group Store Expansion Progress Report**

\*Period covered: July 1, 2024 - July 31, 2024

# 1. Number of stores and offices

#### Number of stores



Number of stores

# 2. Four GiGO stores opened in shopping centers

On July 3, "GiGO AEON AWAJI" opened, followed by "GiGO KAWARAMACHI OPA B1F" with a collaboration cafe stand on July 11, and "GiGO SOYORA NARITA NEW TOWN" on July 12 as the flagship store of AEON's new "SOYORA" business model. On July 13, "GiGO AEON MALL URAWA MISONO," the largest mall in Saitama Prefecture, opened. Both stores are off to a good start, and are showing even more activity, especially among families, during the summer holidays.

## 3. New GiGO business model, two new stores opened

On July 19, GiGO's first crane game specialty store "GiGO CRANE GAME OASIS IRUMA," opened. A variety of crane games are available for the whole family to enjoy. There is also a rest area, so you can play all day long. On July 31,