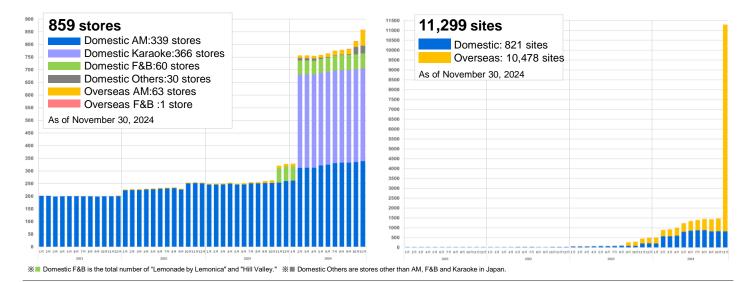

#### 1. Number of stores and sites

Number of stores

Number of sites of mini-location \*Non-staffed game areas